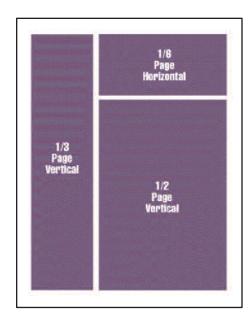

### Ad Sizes & Specifications

| Full Page           | 7.375' x 9.75"         |
|---------------------|------------------------|
|                     | bleed - 8.5" x 11.125" |
| 2/3 page Vertical   | 4.868" x 9.75"         |
| 1/2 Page Vertical   | 4.868" x 7.271"        |
| 1/2 Page Horizontal | 7.375" x 4.806"        |
|                     | bleed - 8.5" x 5.542"  |
| 1/3 Page Vertical   | 2.361" x 9.75"         |
| 1/3 Page Square     | 4.868" x 4.8"          |
| 1/6 Page Vertical   | 2.361" x 4.8"          |
| 1/6 Page Horizontal | 4.868" x 2.333"        |
| 1/12 Page           | 2.361" x 2.333"        |
|                     |                        |