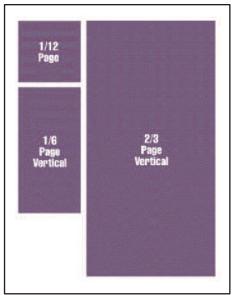

### Ad Sizes & Specifications

| Full Page           | 7.375' x 9.75"         |
|---------------------|------------------------|
|                     | bleed - 8.5" x 11.125" |
| 2/3 page Vertical   | 4.868" x 9.75"         |
| 1/2 Page Vertical   | 4.868" x 7.271"        |
| 1/2 Page Horizontal | 7.375" x 4.806"        |
|                     | bleed - 8.5" x 5.542"  |
| 1/3 Page Vertical   | 2.361" x 9.75"         |
| 1/3 Page Square     | 4.868" x 4.8"          |
| 1/6 Page Vertical   | 2.361" x 4.8"          |
| 1/6 Page Horizontal | 4.868" x 2.333"        |
| 1/12 Page           | 2.361" x 2.333"        |
|                     |                        |