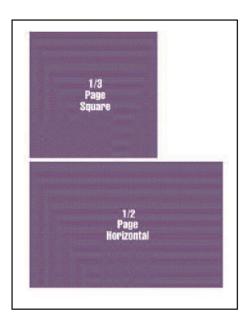

### Ad Sizes & Specifications

| Full Page           | 7.375' x 9.75"         |
|---------------------|------------------------|
|                     | bleed - 8.5" x 11.125" |
| 2/3 page Vertical   | 4.868" x 9.75"         |
| 1/2 Page Vertical   | 4.868" x 7.271"        |
| 1/2 Page Horizontal | 7.375" x 4.806"        |
|                     | bleed - 8.5" x 5.542"  |
| 1/3 Page Vertical   | 2.361" x 9.75"         |
| 1/3 Page Square     | 4.868" x 4.8"          |
| 1/6 Page Vertical   | 2.361" x 4.8"          |
| 1/6 Page Horizontal | 4.868" x 2.333"        |
| 1/12 Page           | 2.361" x 2.333"        |
|                     |                        |